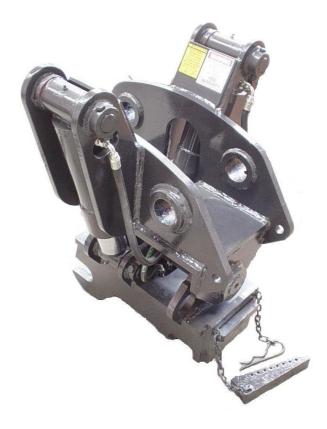

# Titan Vic Excavator Quick Couplers Titan Tough Features

#### **Efficient**

- Easy to use Titan Quick Couplers provide efficient attachment changes from the cab - hydraulic models in seconds & manual models in 3-5 minutes
- Allows one machine to perform a variety of tasks, switching work tools on demand

### Safe

- Safe to use with hydraulic or mechanical safety systems or a combination of both
- Wedge locking system provides positive hook retention.
   Automatic wear compensation keeps work tools coupled tightly at all times
- Safety check valve standard on hydraulic models
- Built to AS 1418.8-2002 Cranes, hoists and winches Special purpose appliances
- A lifting lug rated for the weight of the coupler is standard

## Quality

- Design self-adjusting for wear
- Quality high tensile grade 350 steel
- · Quality heavy duty bushing, pins, cylinders, hoses and fittings
- 12 month parts and labour warranty

#### Models

- Manual or hydraulic
- Tilting option allows any attachment to be angled precisely to position it as the work demands; a key feature in backfilling, ditch cleaning, grading & sloping operations
- Sizes to suit all excavator makes & models from 1 to 50 tonnes
- · Colour matching available