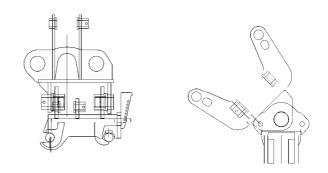

# Titan Vic Excavator Quick Couplers Titan Tough Features

### Safe

- Safe to use with hydraulic or mechanical safety systems or a combination of both
- Wedge locking system provides positive hook retention.
   Automatic wear compensation keeps work tools coupled tightly at all times
- Safety check valve standard on hydraulic models
- Built to AS 1418.8-2002 Cranes, hoists and winches Special purpose appliances
- A lifting lug rated for the weight of the coupler is standard

#### Models

- Manual or hydraulic
- Tilting option allows any attachment to be angled precisely to position it as the work demands; a key feature in backfilling, ditch cleaning, grading & sloping operations
- Sizes to suit all excavator makes & models from 1 to 50 tonnes
- · Colour matching available